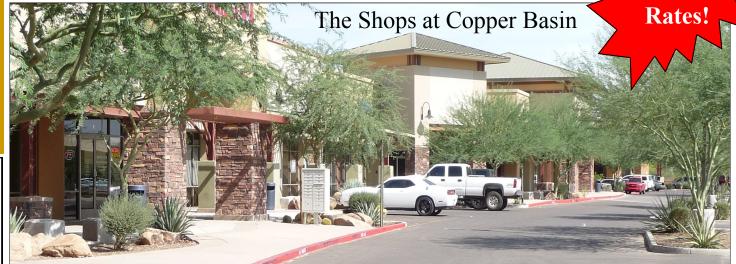

## NWC HUNT HWY & COPPER MINE RD.

- 1,303-5,102 SF Available
- GREAT RENT DEALS!
- NEW OWNERSHIP!
- Restaurant Spaces (with fixtures & Equipment)
- Good Visibility & Easy Access
- Located on Hunt Hwy

 Between Johnson Ranch & Anthem Communities

Great

Lease

- Central AZ Community College & Banner Health Family Medicine adjacent to Project
- Project Size: 38,947 SF
- Zoning CB-1

2510 E. Hunt Hwy. Queen Creek, AZ