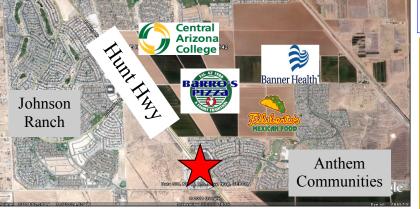

## NWC HUNT HWY & COPPER MINE RD.

- 1,303-5,102 SF Available
- GREAT RENT DEALS!
- NEW OWNERSHIP!
- Restaurant Spaces (with fixtures & Equipment)
- Good Visibility & Easy Access
- Located on Hunt Hwy

 Between Johnson Ranch & Anthem Communities

Great

Lease

- Central AZ Community College & Banner Health Family Medicine adjacent to Project
- Project Size: 38,947 SF
- Zoning CB-1

2510 E. Hunt Hwy. Queen Creek, AZ